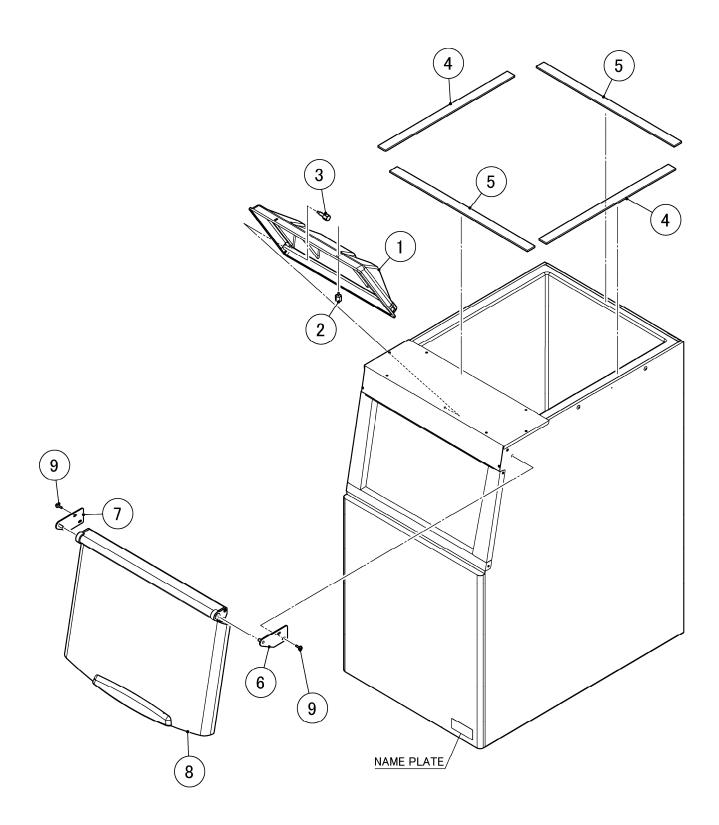

### CHINA

| MODEL: B-301SA TITLE: A. BIN ASSEMBLY |             |                             |                |              |  |  |  |  |  |
|---------------------------------------|-------------|-----------------------------|----------------|--------------|--|--|--|--|--|
| INDEX<br>NO.                          | DESCRIPTION | MATERIAL OR<br>MODEL NUMBER | PART<br>NUMBER | REQ'D NUMBER |  |  |  |  |  |
|                                       |             | MODEL NOMBER                |                | U-1          |  |  |  |  |  |
| В                                     | ACCESSORIES |                             | A01904-01      | 1            |  |  |  |  |  |
| 1                                     | BAFFLE - 3  |                             | 119680P01      | 1            |  |  |  |  |  |
| 2                                     | THUMBSCREW  |                             | 415949G12      | 2            |  |  |  |  |  |
| 3                                     | THUMBSCREW  |                             | 434168G01      | 2            |  |  |  |  |  |
| 4                                     | GASKET      |                             | 474046P01      | 2            |  |  |  |  |  |
| 5                                     | GASKET      |                             | 474046P03      | 2            |  |  |  |  |  |
| 6                                     | HINGE (R)   |                             | 474049G01      | 1            |  |  |  |  |  |
| 7                                     | HINGE (L)   |                             | 474048G01      | 1            |  |  |  |  |  |
| 8                                     | DOOR - 3    |                             | 257307G01      | 1            |  |  |  |  |  |
| 9                                     | FLANGE BOLT | SUS 5x16                    | 445994-02      | 4            |  |  |  |  |  |
|                                       |             |                             |                |              |  |  |  |  |  |
|                                       |             |                             |                |              |  |  |  |  |  |
|                                       |             |                             |                |              |  |  |  |  |  |
|                                       |             |                             |                |              |  |  |  |  |  |
|                                       |             |                             |                |              |  |  |  |  |  |
|                                       |             |                             |                |              |  |  |  |  |  |
|                                       |             |                             |                |              |  |  |  |  |  |
|                                       |             |                             |                |              |  |  |  |  |  |
|                                       |             |                             |                |              |  |  |  |  |  |
|                                       |             |                             |                |              |  |  |  |  |  |
|                                       |             |                             |                |              |  |  |  |  |  |
|                                       |             |                             |                |              |  |  |  |  |  |
|                                       |             |                             |                |              |  |  |  |  |  |
|                                       |             |                             |                |              |  |  |  |  |  |
|                                       |             |                             |                |              |  |  |  |  |  |
|                                       |             |                             |                |              |  |  |  |  |  |
|                                       |             |                             |                |              |  |  |  |  |  |
|                                       |             |                             |                |              |  |  |  |  |  |
|                                       |             |                             |                |              |  |  |  |  |  |