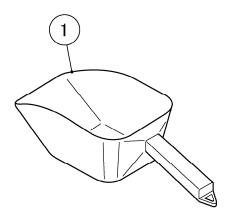

#### **CHINA**

| CHINA                                |             |                             |                |              |  |  |  |  |  |  |
|--------------------------------------|-------------|-----------------------------|----------------|--------------|--|--|--|--|--|--|
| MODEL: B-301SA TITLE: B. ACCESSORIES |             |                             |                |              |  |  |  |  |  |  |
| INDEX<br>NO.                         | DESCRIPTION | MATERIAL OR<br>MODEL NUMBER | PART<br>NUMBER | REQ'D NUMBER |  |  |  |  |  |  |
|                                      |             |                             |                | U-1          |  |  |  |  |  |  |
| 1                                    | SCOOP       |                             | 208185-01      | 1            |  |  |  |  |  |  |
| 2                                    | LEG         |                             | P00316-01      | 4            |  |  |  |  |  |  |
|                                      |             |                             |                |              |  |  |  |  |  |  |
|                                      |             |                             |                |              |  |  |  |  |  |  |
|                                      |             |                             |                |              |  |  |  |  |  |  |
|                                      |             |                             |                |              |  |  |  |  |  |  |
|                                      |             |                             |                |              |  |  |  |  |  |  |
|                                      |             |                             |                |              |  |  |  |  |  |  |
|                                      |             |                             |                |              |  |  |  |  |  |  |
|                                      |             |                             |                |              |  |  |  |  |  |  |
|                                      |             |                             |                |              |  |  |  |  |  |  |
|                                      |             |                             |                |              |  |  |  |  |  |  |
|                                      |             |                             |                |              |  |  |  |  |  |  |
|                                      |             |                             |                |              |  |  |  |  |  |  |
|                                      |             |                             |                |              |  |  |  |  |  |  |
|                                      |             |                             |                |              |  |  |  |  |  |  |
|                                      |             |                             |                |              |  |  |  |  |  |  |
|                                      |             |                             |                |              |  |  |  |  |  |  |
|                                      |             |                             |                |              |  |  |  |  |  |  |
|                                      |             |                             |                |              |  |  |  |  |  |  |
|                                      |             |                             |                |              |  |  |  |  |  |  |
|                                      |             |                             |                |              |  |  |  |  |  |  |
|                                      |             |                             |                |              |  |  |  |  |  |  |
|                                      |             |                             |                |              |  |  |  |  |  |  |
|                                      |             |                             |                |              |  |  |  |  |  |  |
|                                      |             |                             |                |              |  |  |  |  |  |  |
|                                      |             |                             |                |              |  |  |  |  |  |  |
|                                      |             |                             |                |              |  |  |  |  |  |  |
|                                      |             |                             |                |              |  |  |  |  |  |  |
|                                      |             |                             |                |              |  |  |  |  |  |  |
|                                      |             |                             |                |              |  |  |  |  |  |  |