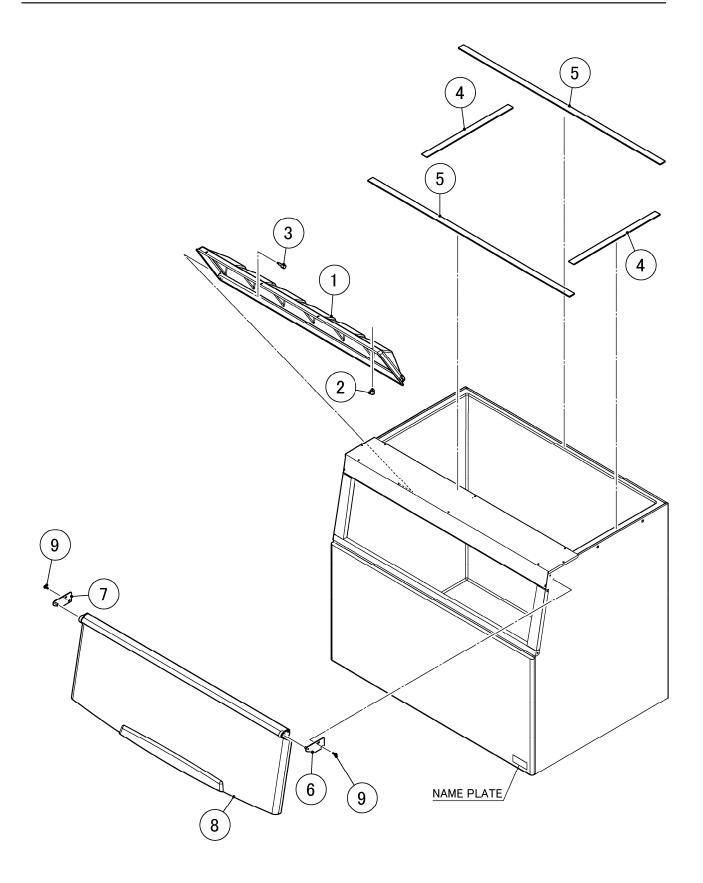

## CHINA

| MODEL: B-801SA TITLE: A. BIN ASSEMBLY |             |                             |                |              |  |  |  |  |  |  |  |
|---------------------------------------|-------------|-----------------------------|----------------|--------------|--|--|--|--|--|--|--|
| INDEX<br>NO.                          | DESCRIPTION | MATERIAL OR<br>MODEL NUMBER | PART<br>NUMBER | REQ'D NUMBER |  |  |  |  |  |  |  |
|                                       |             |                             |                | U-1          |  |  |  |  |  |  |  |
| В                                     | ACCESSORIES |                             | A01904-01      | 1            |  |  |  |  |  |  |  |
| 1                                     | BAFFLE - 8  |                             | 119688P01      | 1            |  |  |  |  |  |  |  |
| 2                                     | THUMBSCREW  |                             | 415949G12      | 4            |  |  |  |  |  |  |  |
| 3                                     | THUMBSCREW  |                             | 434168G01      | 2            |  |  |  |  |  |  |  |
| 4                                     | GASKET      |                             | 474046P01      | 2            |  |  |  |  |  |  |  |
| 5                                     | GASKET      |                             | 474046P04      | 2            |  |  |  |  |  |  |  |
| 6                                     | HINGE (R)   |                             | 474049G01      | 1            |  |  |  |  |  |  |  |
| 7                                     | HINGE (L)   |                             | 474048G01      | 1            |  |  |  |  |  |  |  |
| 8                                     | DOOR - 8    |                             | 257316G01      | 1            |  |  |  |  |  |  |  |
| 9                                     | FLANGE BOLT | SUS 5x16                    | 445994-02      | 4            |  |  |  |  |  |  |  |
|                                       |             |                             |                |              |  |  |  |  |  |  |  |
|                                       |             |                             |                |              |  |  |  |  |  |  |  |
|                                       |             |                             |                |              |  |  |  |  |  |  |  |
|                                       |             |                             |                |              |  |  |  |  |  |  |  |
|                                       |             |                             |                |              |  |  |  |  |  |  |  |
|                                       |             |                             |                |              |  |  |  |  |  |  |  |
|                                       |             |                             |                |              |  |  |  |  |  |  |  |
|                                       |             |                             |                |              |  |  |  |  |  |  |  |
|                                       |             |                             |                |              |  |  |  |  |  |  |  |
|                                       |             |                             |                |              |  |  |  |  |  |  |  |
|                                       |             |                             |                |              |  |  |  |  |  |  |  |
|                                       |             |                             |                |              |  |  |  |  |  |  |  |
|                                       |             |                             |                |              |  |  |  |  |  |  |  |
|                                       |             |                             |                |              |  |  |  |  |  |  |  |
|                                       |             |                             |                |              |  |  |  |  |  |  |  |
|                                       |             |                             |                |              |  |  |  |  |  |  |  |